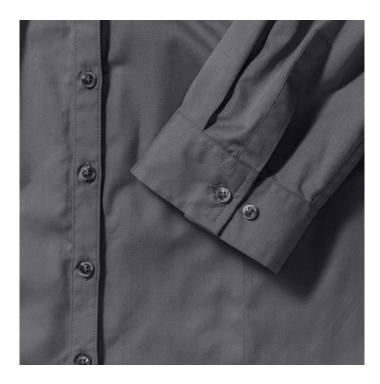

### **Specification**

RUSSELL women's shirt with roller sleeves ROLL SLEEVE TWILL youthful and modern style with pockets covered. Ideal choice if you want to look fresh or relaxed. Collar, button down sleeves, pocket on both sides of the breast. 100% Cotton twill, 130 g/m2. Washing at 40 degrees - LS Zinc 2XL