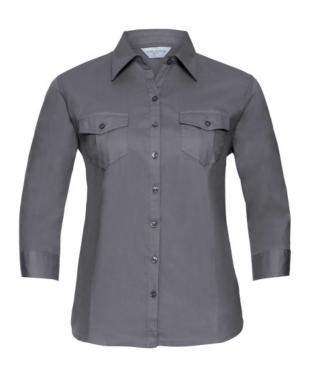

# RUSSELL WOMEN'S SHIRT WITH SLEEVES ROLLED UP ROLL SLEEVE TWILL

### **Specification**

RUSSELL women's shirt with roller sleeves ROLL SLEEVE TWILL youthful and modern style with pockets covered. Ideal choice if you want to look fresh or relaxed. Collar, button down sleeves, pocket on both sides of the breast. 100% Cotton twill, 130 g/m2. Washing at 40 degrees - LS Zinc 2XL